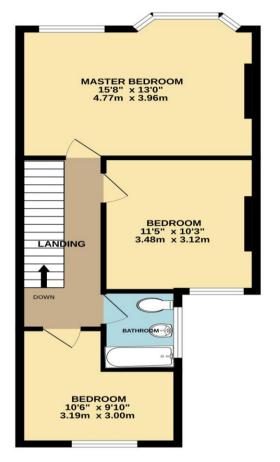

Upstairs, from the landing are three good sized bedrooms. At the front is the 18' wide master bedroom with bay window to the front aspect, a second double bedroom with feature fireplace and a third bedroom with fitted wardrobes.