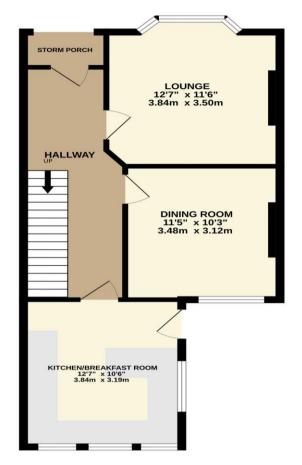

Enter into the hallway with stairs to the first floor, understairs cupboard and ground floor w/c. To the front aspect is the cosy lounge with bay window and feature fireplace housing a wood burning stove, and there is a separate dining room - again with feature fireplace. The kitchen/breakfast room has been remodelled with an extensive range of wall and base units with contrasting work surfaces over, built-in oven and induction hob, dishwasher and washing machine.

Outside, the frontage is block paved. Stylish rear garden with decking areas, artificial grass, enjoying a sunny yet secluded aspect.

TOTAL FLOOR AREA: 1.011 sq.ft. (94.0 sq.m.) approx.

Whilst every attempt has been made to ensure the accuracy of the floorpian contained here, measurements of doors, windrows, rooms and any other items are approximate and no responsibility is taken for any error, omission or mis-statement. This plan is for illustrative purposes only and should be used as such by any prospective purchaser. The server of the strength of the server of