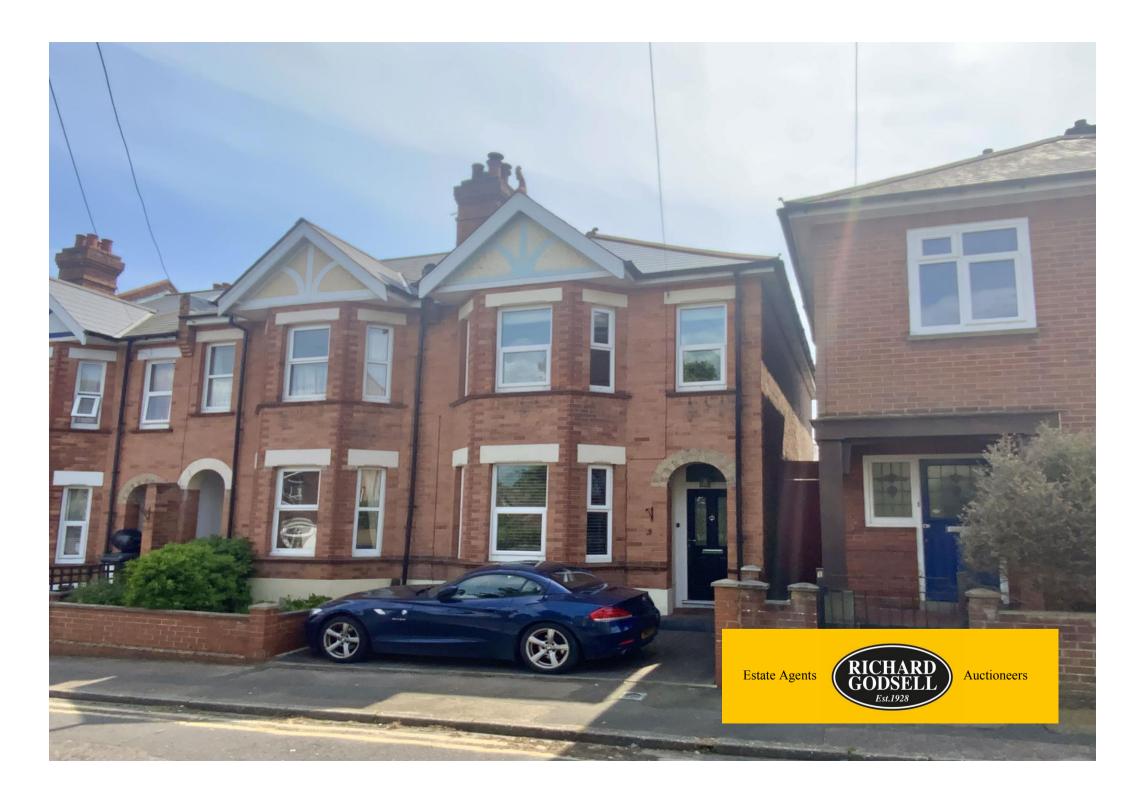

## Stourvale Road, Southbourne, Bournemouth, Dorset, BH5 2JZ £415,000 – Freehold

Three Bedroom Semi Detached House | Hallway | Lounge | Dining Room | Modern Kitchen | Downstairs W/C First Floor Landing | Modern Bathroom | 18' Master Bedroom | Two Further Bedrooms | Lovely Rear Garden

An immaculately presented three bedroom period-style semi detached house situated in an ideal location for Southbourne's bustling high street with its array of coffee shops, bars and restaurants, and within 1 mile of the stunning sandy beaches and clifftops. The house features UPVC double glazing, re-tiled roof, gas central heating, two separate reception rooms, modern kitchen, downstairs w/c, 18' master bedroom, modern bathroom and a lovely secluded rear garden. Viewings are highly recommended.

Outside, the frontage is block paved. Stylish rear garden with decking areas, artificial grass, enjoying a sunny yet secluded aspect.

TOTAL FLOOR AREA: 1.011 sq.ft. (94.0 sq.m.) approx.

Whilst every attempt has been made to ensure the accuracy of the floorpian contained here, measurements of doors, windrows, rooms and any other items are approximate and no responsibility is taken for any error, omission or mis-statement. This plan is for illustrative purposes only and should be used as such by any prospective purchaser. The server of the strength of the server of