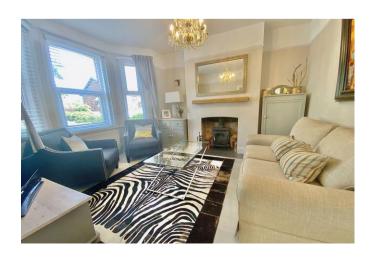

Enter into the hallway with stairs to the first floor, understairs cupboard and ground floor w/c. To the front aspect is the cosy lounge with bay window and feature fireplace housing a wood burning stove, and there is a separate dining room - again with feature fireplace. The kitchen/breakfast room has been remodelled with an extensive range of wall and base units with contrasting work surfaces over, built-in oven and induction hob, dishwasher and washing machine.