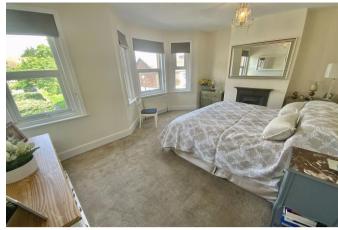

Upstairs, from the landing are three good sized bedrooms. At the front is the 18' wide master bedroom with bay window to the front aspect, a second double bedroom with feature fireplace and a third bedroom with fitted wardrobes.