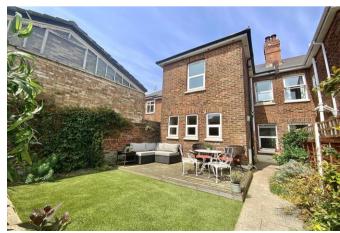

Outside, the frontage is block paved. Stylish rear garden with decking areas, artificial grass, enjoying a sunny yet secluded aspect.

TOTAL FLOOR AREA: 1.011 sq.ft. (94.0 sq.m.) approx.

Whilst every attempt has been made to ensure the accuracy of the floorpian contained here, measurements of doors, windrows, rooms and any other items are approximate and no responsibility is taken for any error, omission or mis-statement. This plan is for illustrative purposes only and should be used as such by any prospective purchaser. The server of the strength of the server of