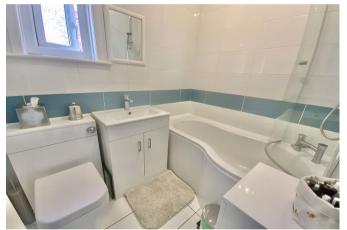

Upstairs, from the landing are three good sized bedrooms. At the front is the 18' wide master bedroom with bay window to the front aspect, a second double bedroom with feature fireplace and a third bedroom with fitted wardrobes.