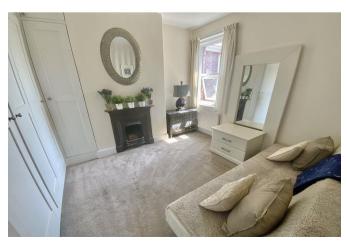

Upstairs, from the landing are three good sized bedrooms. At the front is the 18' wide master bedroom with bay window to the front aspect, a second double bedroom with feature fireplace and a third bedroom with fitted wardrobes.