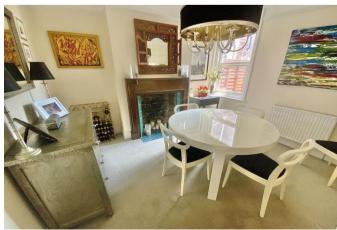

Enter into the hallway with stairs to the first floor, understairs cupboard and ground floor w/c. To the front aspect is the cosy lounge with bay window and feature fireplace housing a wood burning stove, and there is a separate dining room - again with feature fireplace. The kitchen/breakfast room has been remodelled with an extensive range of wall and base units with contrasting work surfaces over, built-in oven and induction hob, dishwasher and washing machine.