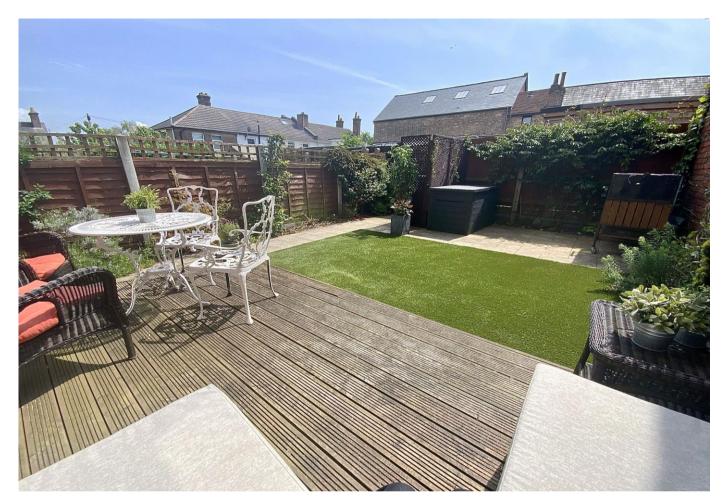

Outside, the frontage is block paved. Stylish rear garden with decking areas, artificial grass, enjoying a sunny yet secluded aspect.

TOTAL FLOOR AREA: 1.011 sq.ft. (94.0 sq.m.) approx.

Whilst every attempt has been made to ensure the accuracy of the floorpian contained here, measurements of doors, windrows, rooms and any other items are approximate and no responsibility is taken for any error, omission or mis-statement. This plan is for illustrative purposes only and should be used as such by any prospective purchaser. The server of the strength of the server of