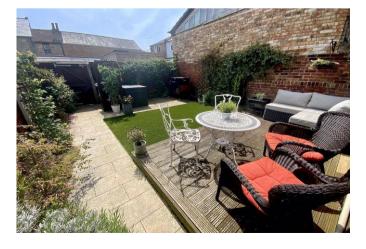

Outside, the frontage is block paved. Stylish rear garden with decking areas, artificial grass, enjoying a sunny yet secluded aspect.

TOTAL FLOOR AREA: 1.011 sq.ft. (94.0 sq.m.) approx.

Whilst every attempt has been made to ensure the accuracy of the floorpian contained here, measurements of doors, windrows, rooms and any other items are approximate and no responsibility is taken for any error, omission or mis-statement. This plan is for illustrative purposes only and should be used as such by any prospective purchaser. The server of the strength of the server of