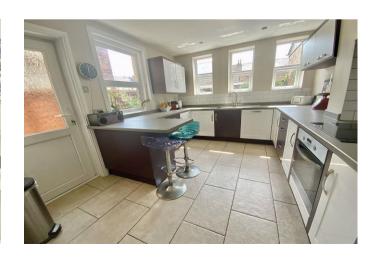

Enter into the hallway with stairs to the first floor, understairs cupboard and ground floor w/c. To the front aspect is the cosy lounge with bay window and feature fireplace housing a wood burning stove, and there is a separate dining room - again with feature fireplace. The kitchen/breakfast room has been remodelled with an extensive range of wall and base units with contrasting work surfaces over, built-in oven and induction hob, dishwasher and washing machine.